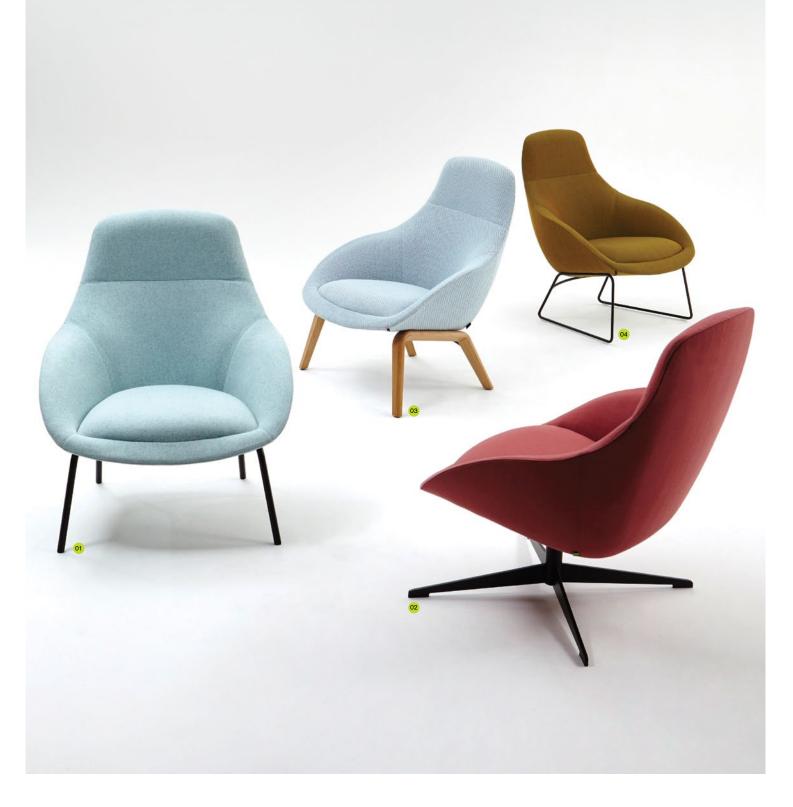

01. Always lounge chair on 4 leg base.02. Always lounge chair on swivel base.03. Always lounge chair on wooden base.

04. Always lounge chair on skid base.05. Dalby coffee table P46.06. Barry screens P46.

## design

An easy form for an easy chair, the Always Lounge chair hides its complexity well. A very careful combination of shapes have created a lounge chair that is very comfortable and looks great from every angle. Always lounge chair is available on 4 different base styles and being an upholstered product it is a true chameleon – frankly there is no reason to not have an always lounge chair.

# base options

4 leg base. Black, White or chrome

Wooden base. Oak

4 star base. Black, White or chrome.

Skid base. Black, White pr chrome.