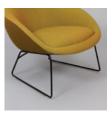

01. Always lounge chair on 4 leg base.02. Always lounge chair on swivel base.03. Always lounge chair on wooden base.

04. Always lounge chair on skid base.05. Dalby coffee table P46.06. Barry screens P46.

sizes

AL-LNG-ST4 Always lounge chair on 4 legs metric (mm) W790 D800 H930 seat420 imperial (in) W31 D31.5 H36.5 seat16.5 AL-LNG-SKID Always lounge chair on skid base metric (mm) W790 D800 H930 seat420 imperial(in) W31 D31.5 H36.5 seat16.5

# base options

4 leg base. Black, White or chrome

Wooden base. Oak

4 star base. Black, White or chrome.

Skid base. Black, White pr chrome.