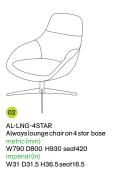

01. Always lounge chair on 4 leg base.02. Always lounge chair on swivel base.03. Always lounge chair on wooden base.

04. Always lounge chair on skid base.05. Dalby coffee table P46.06. Barry screens P46.

sizes

AL-LNG-ST4 Always lounge chair on 4 legs metric (mm) W790 D800 H930 seat420 imperial (in) W31 D31.5 H36.5 seat16.5 AL-LNG-SKID Always lounge chair on skid base metric (mm) W790 D800 H930 seat420 imperial(in) W31 D31.5 H36.5 seat16.5

# base options

4 leg base. Black, White or chrome

Wooden base. Oak

4 star base. Black, White or chrome.

Skid base. Black, White pr chrome.