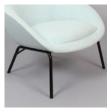

01. Always lounge chair on 4 leg base.02. Always lounge chair on swivel base.03. Always lounge chair on wooden base.

04. Always lounge chair on skid base.05. Dalby coffee table P46.06. Barry screens P46.

sizes

AL-LNG-ST4 Always lounge chair on 4 legs metric (mm) W790 D800 H930 seat420 imperial (in) W31 D31.5 H36.5 seat16.5 AL-LNG-SKID Always lounge chair on skid base metric (mm) W790 D800 H930 seat420 imperial(in) W31 D31.5 H36.5 seat16.5

# base options

4 leg base. Black, White or chrome

Wooden base. Oak

4 star base. Black, White or chrome.

Skid base. Black, White pr chrome.