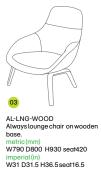

01. Always lounge chair on 4 leg base.02. Always lounge chair on swivel base.03. Always lounge chair on wooden base.

04. Always lounge chair on skid base.05. Dalby coffee table P46.06. Barry screens P46.

sizes

AL-LNG-ST4 Always lounge chair on 4 legs metric (mm) W790 D800 H930 seat420 imperial (in) W31 D31.5 H36.5 seat16.5 AL-LNG-SKID Always lounge chair on skid base metric (mm) W790 D800 H930 seat420 imperial(in) W31 D31.5 H36.5 seat16.5

# base options

4 leg base. Black, White or chrome

Wooden base. Oak

4 star base. Black, White or chrome.

Skid base. Black, White pr chrome.